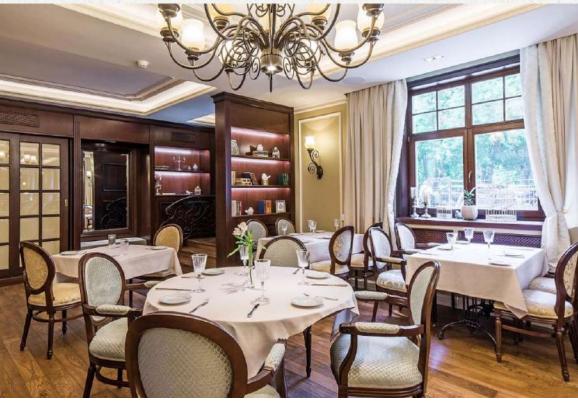

Up to 130 people simultaneously

RESTAURANT
"GARDEN STREET" (120 sq.m.)

Suitable for conferences and banquets
Seating for up to 70 people

PANORAMIC RESTAURANT "SKY & GARDEN" (120 sq. m.)

Business breakfasts and buffets on the panoramic platform

Seating for up to 70 people