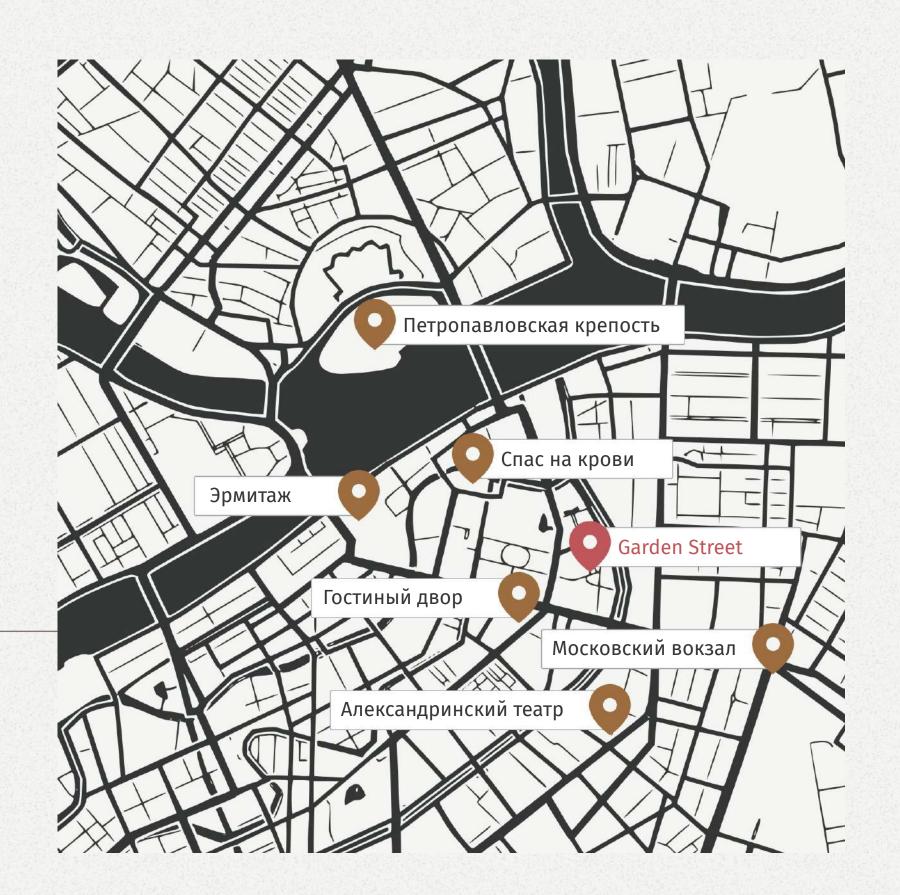

The Fontanka embankment and the Mikhailovsky Palace are connected by a quiet small street - Inzhenernaya. Here, hidden from the city noise, is the Garden Street Hotel.

Single, Standard, Superior, Junior Suite, Studio, Apartment