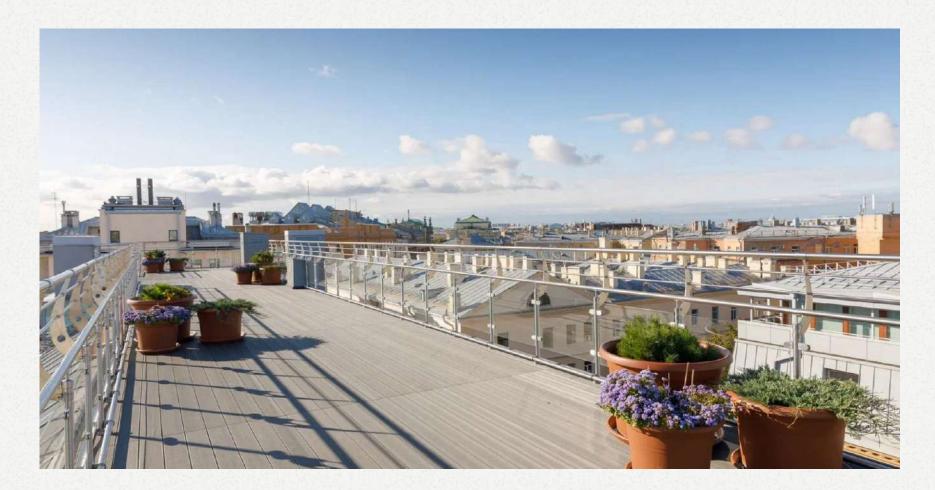

Up to 130 people simultaneously

RESTAURANT
"GARDEN STREET" (120 sq.m.)

Suitable for conferences and banquets
Seating for up to 70 people

PANORAMIC RESTAURANT "SKY & GARDEN" (120 sq. m.)

Business breakfasts and buffets on the panoramic platform

Seating for up to 70 people