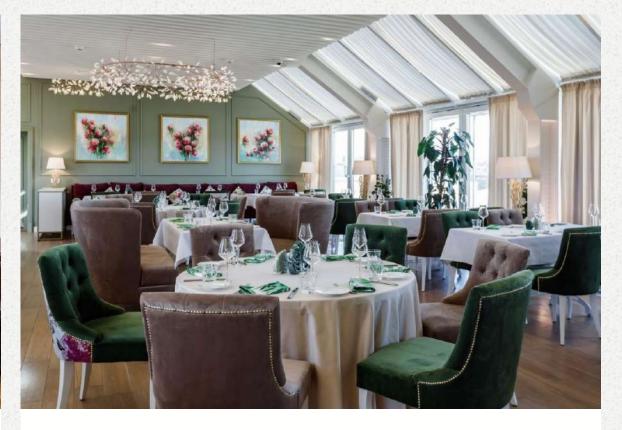

Up to 130 people simultaneously

RESTAURANT
"GARDEN STREET" (120 sq.m.)

Suitable for conferences and banquets
Seating for up to 70 people

PANORAMIC RESTAURANT "SKY & GARDEN" (120 sq. m.)

Business breakfasts and buffets on the panoramic platform

Seating for up to 70 people