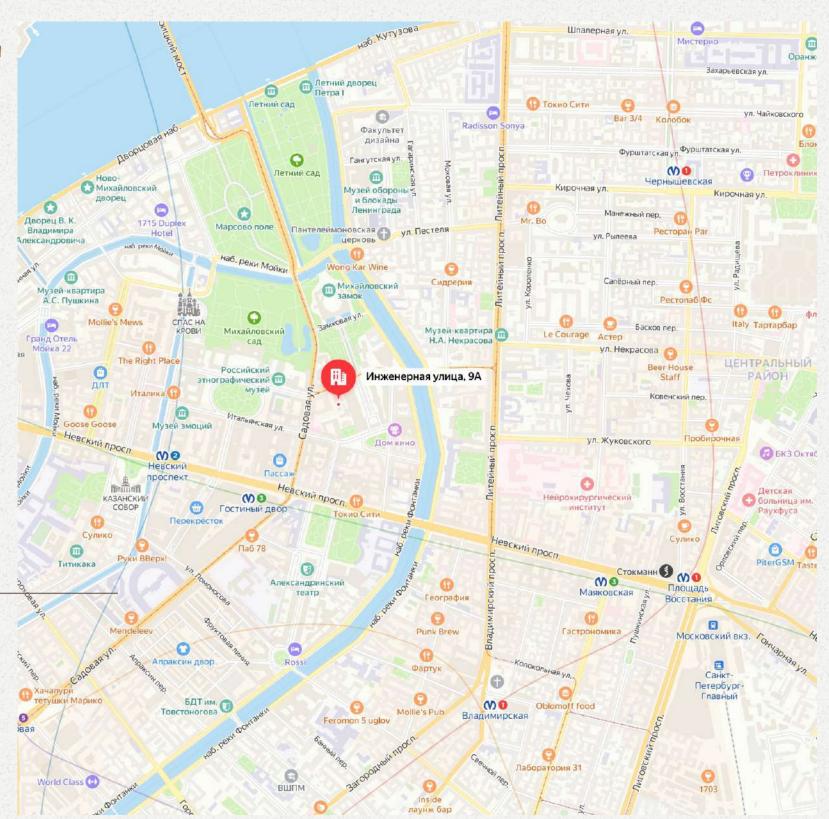

The Fontanka embankment and the Mikhailovsky Palace are connected by a quiet small street - Inzhenernaya. Here, hidden from the city noise, is the Garden Street Hotel.

Single, Standard, Superior, Junior Suite, Studio, Apartment