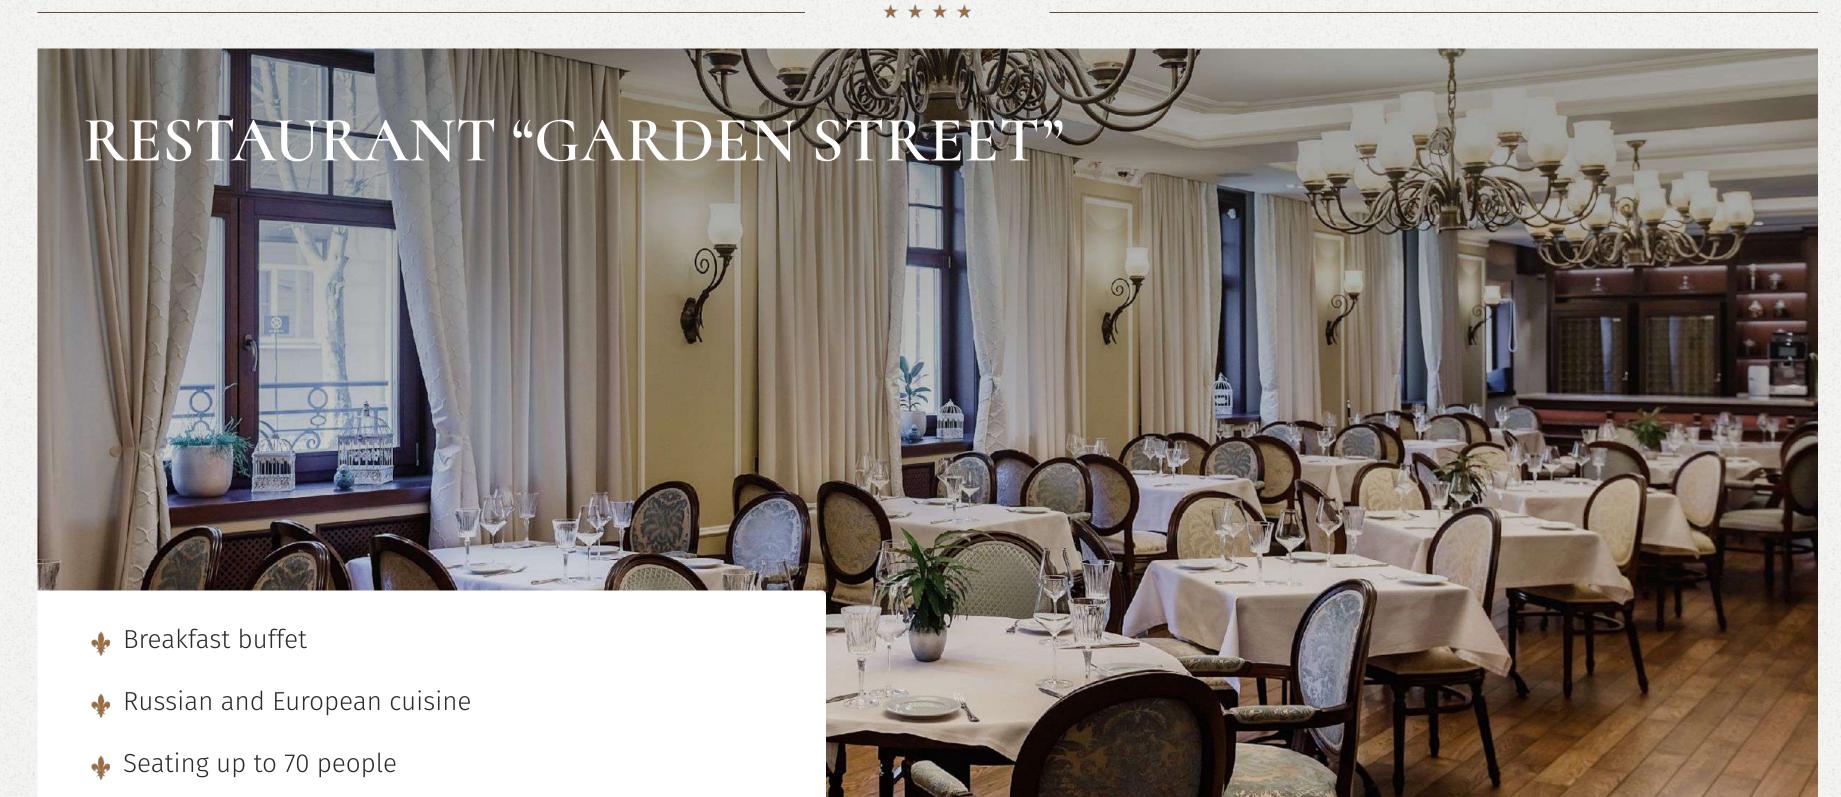

Up to 130 people simultaneously

RESTAURANT
"GARDEN STREET" (120 sq.m.)

Suitable for conferences and banquets
Seating for up to 70 people

PANORAMIC RESTAURANT "SKY & GARDEN" (120 sq. m.)

Business breakfasts and buffets on the panoramic platform