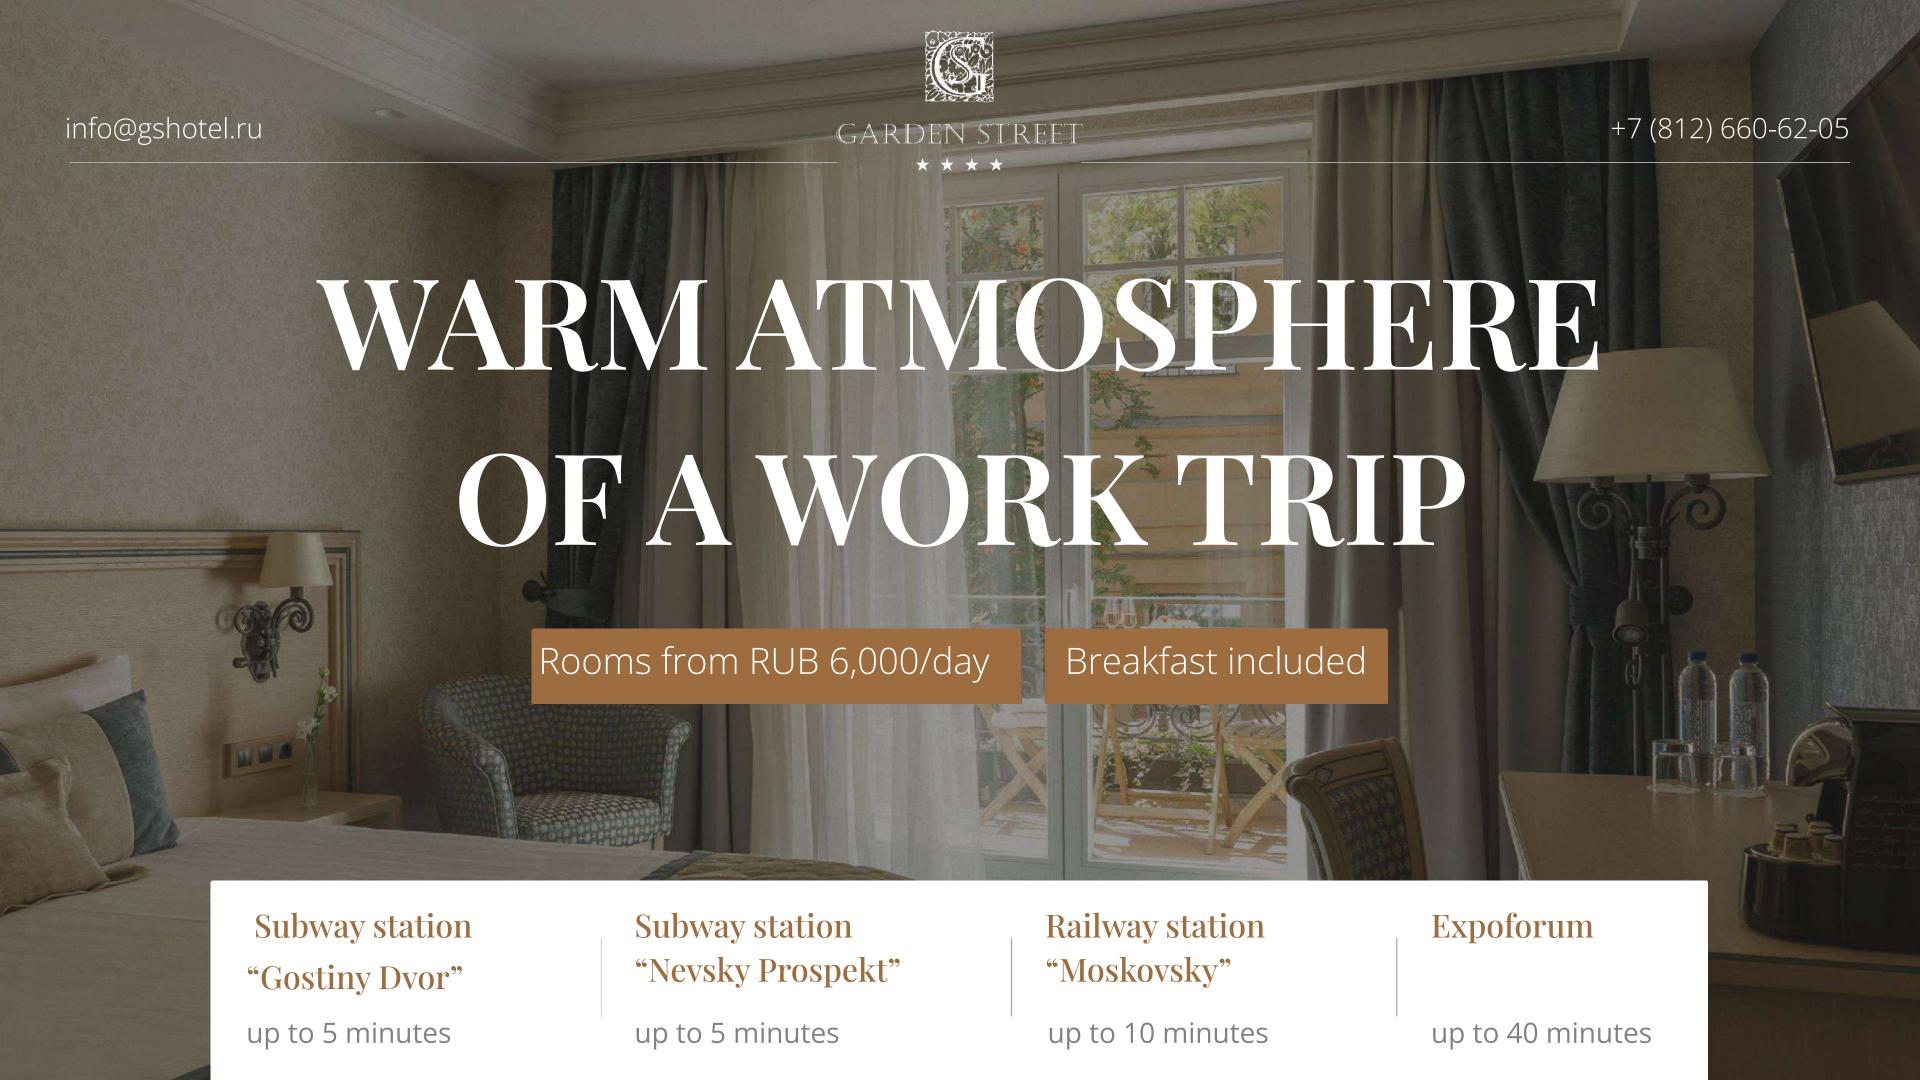

#### COZY CORNER IN THE HISTORICAL CENTER OF SAINT-PETERSBURG

A four-story building in the English style with dormer windows on the roof. Within walking distance there are many iconic museums of the northern capital, the Moika and Fontanka rivers, Nevsky Prospect.

# SPACIOUS ROOMS WITH WELL PLANNED AREA

+7 (812) 660-62-05

- Robes, slippers, luxury ADA cosmetics
- Air conditioning and Wi-Fi
- Express laundry

info@gshotel.ru

- ASKO orthopedic mattresses
- Plumbing Villeroy & Boch
- Safe, coffee machine, tea station