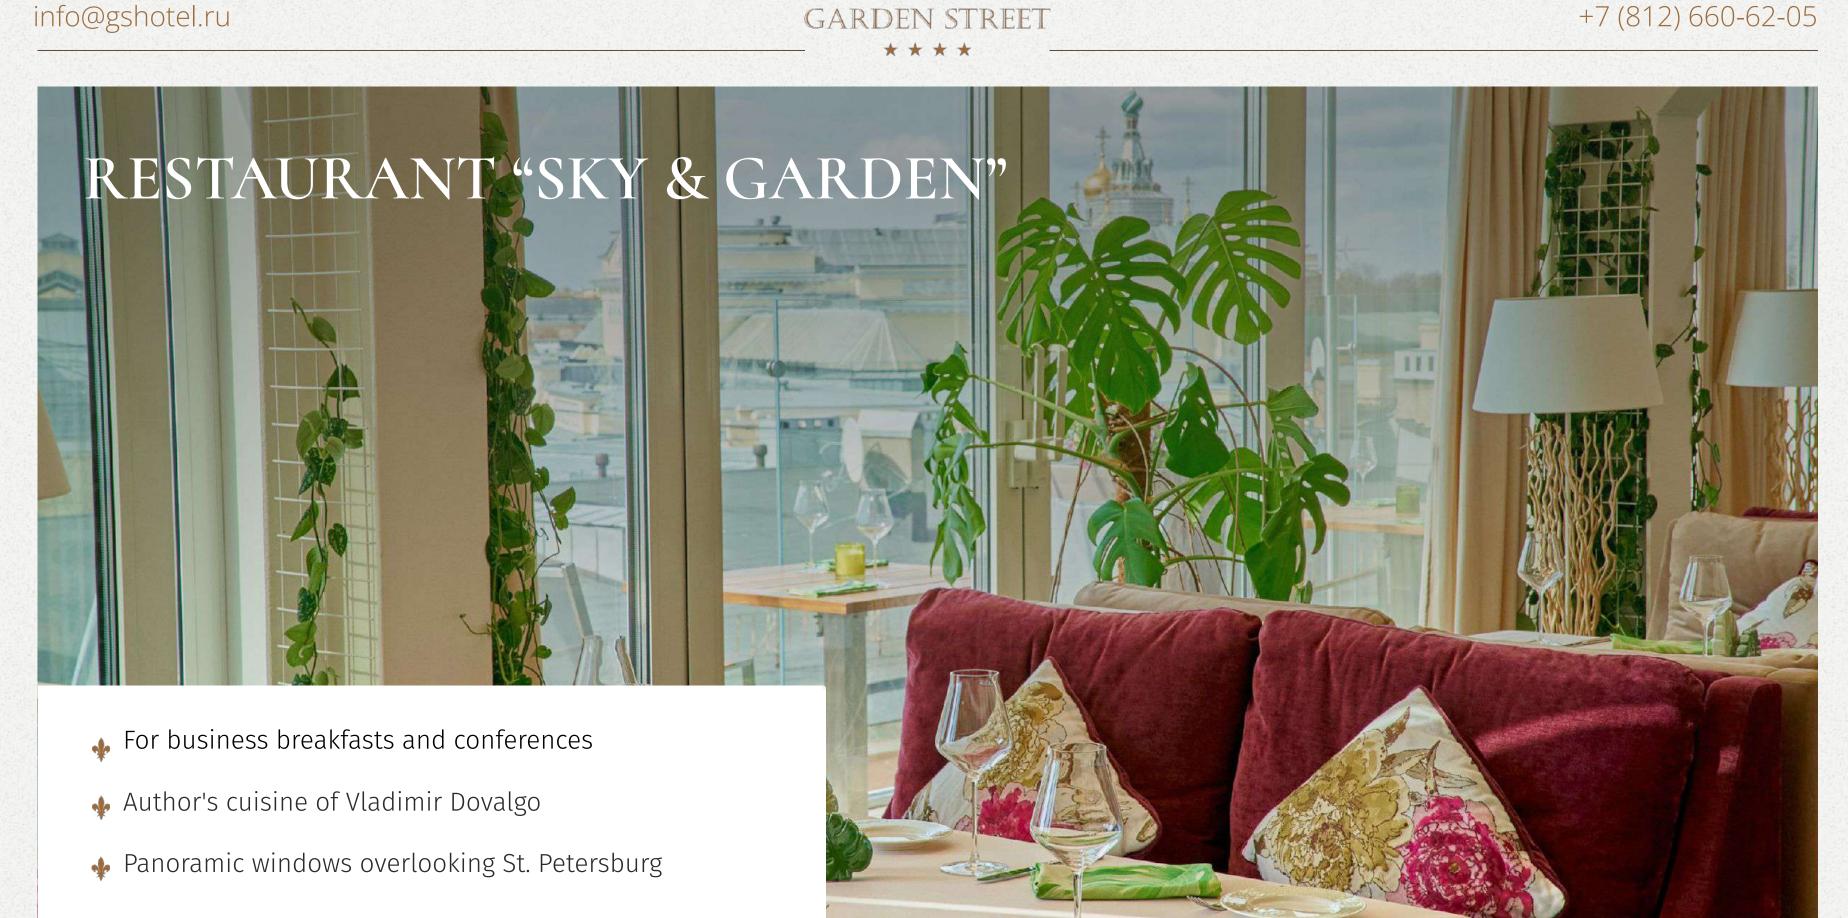

Up to 130 people simultaneously

RESTAURANT
"GARDEN STREET" (120 sq.m.)

Suitable for conferences and banquets
Seating for up to 70 people

PANORAMIC RESTAURANT "SKY & GARDEN" (120 sq. m.)

Business breakfasts and buffets on the panoramic platform

Seating for up to 70 people